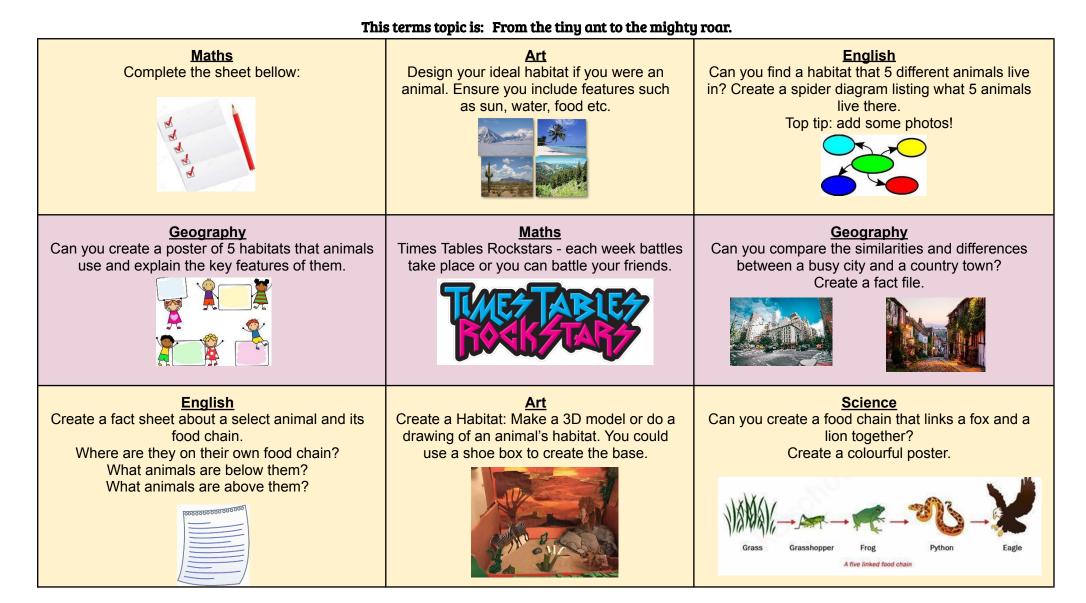

## Year 2 Homework Grid

This half term is focused around animals and their habitats and food chains.

Don't forget to stick your work into your homework books. Bring your homework book in every Monday for your teacher to have a look at.

## Maths homework:

| 5 x 7 =   |  |
|-----------|--|
| 9 x 10 =  |  |
| 10 x 8 =  |  |
| 3 x 10 =  |  |
| 2 x 4 =   |  |
| 5 x 4 =   |  |
| 2 x 7 =   |  |
| 10 x 2 =  |  |
| 8 x 2 =   |  |
| 5 x 5 =   |  |
| 10 x 4 =  |  |
| 5 x 6 =   |  |
| 2 x 2 =   |  |
| 10 x 10 = |  |
| 5 x 9 =   |  |